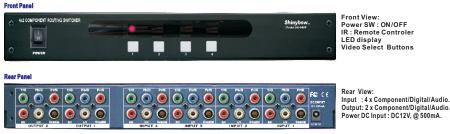

#### Features of the Component Video Routing Switcher

This device can be operated in two modes: IR Remote control or Manual. In the selected by pushing the IR key/Manual button on the front panel to the Video sources position, So, if you have four devices hooked up to the four inputs and only one has its power turned on, that device will be switched to the output by IR Remote control. Or When in the Manual mode, selected by pushing the for Video select Manual buttons on the front panel, selection of input AV1, AV2, AV3 or Av4 to be routed to the Composite Video/Audio output in done by repeatedly pressing the Input Channel button to toggle through the inputs.

0

Input: 4x Composite/Digital/Stereo Audio(AR/AL) Output : 2x Composite/Digital/Stereo Audio(AR/AL)