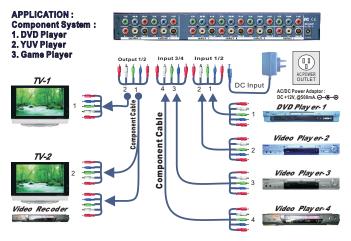

#### Installing : Wiring Diagram

Congratulations! The switcher is now ready for use. Switch on your player and HDTV and enjoy high quality colour.