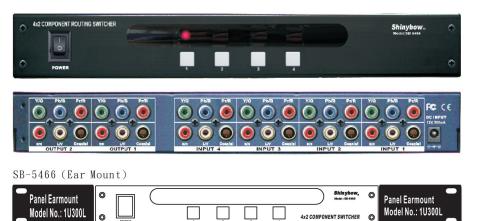

SB-5466MRM (Rack Mount)

|   | Ø |       |   |   |   |   | Shinybow,<br>Model : 55-5455 MPM | Ø | 0 |
|---|---|-------|---|---|---|---|----------------------------------|---|---|
| 0 | Ø | POWER | 1 | 2 | 3 | 4 | 4x2 COMPONENT SWITCHER           | Ø | 0 |

0

Input: 4x Composite/Digital/Stereo Audio(AR/AL) Output : 2x Composite/Digital/Stereo Audio(AR/AL)

#### **Typical Hookup and Operation**

SB-5466 (Ear Mount)

#### SB-5466MRM (Rack Mount)