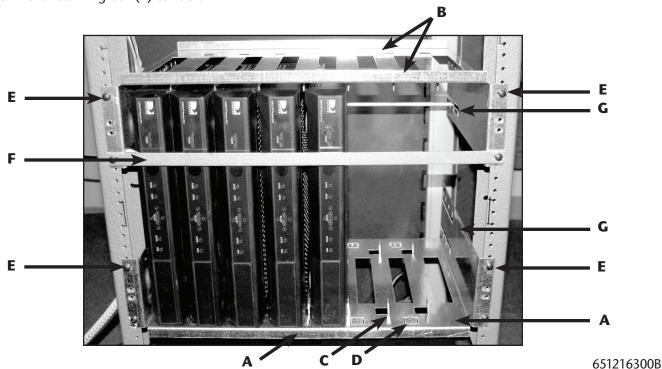

## **Mounting Instructions**

- 1. Bend appropriate locking tabs up on bottom (A) and top (B) receiver trays using flat screwdriver.
- 2. Bend up inside tabs (C) for installation of up to either (8) receivers with thickness of 2  $^{1/8}$ " or
- 3. Bend up outside tabs (D) for installation of up to six (6) receivers thicker than  $2^{1/8}$ " (up to  $2^{7/8}$ ").
- 4. Fasten trays onto headend rack (E) using mounting screws.
- 5. Place rear retaining rod (G) onto slot of either top or bottom tray.
- 6. Slide receivers into tray slots.
- 7. Attach front retaining bar (F) to rack.