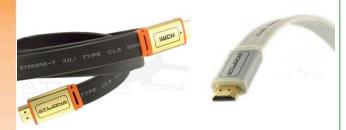

## Flat HDMI cable

1m ( 3ft) 26 AWG 2m ( 6ft) 26 AWG 4m ( 13ft) 26 AWG 5m ( 16ft) 26 AWG 7m ( 23ft) 24 AWG 10m ( 33ft) 24 AWG 12m ( 40ft) 24 AWG 15m ( 50ft) 24 AWG 20m ( 66ft) 24 AWG Atlona Flat HDMI 1.3b certified cables are designed to provide the highest quality in High Definition Video and Digital Audio transfer. Simply the best cables you can get for your home theater system Atlona Flat HDMI 1.3b certified cables are unlike any cable you will find on the market. Supporting transfer rates up to 10.2 Gbps at resolutions up to 1440p, this cable is designed to surpass all current standards of HDMI. Experience stunning colors, and Dolby TrueHD audio through our premium cables and you'll understand just how much you've been missing. Our unique flat design allows us to spread our oxygen free copper conductors apart farther than archaic round cable designs, which helps us reduce cross-talk even at bit transfer rates up to 387Mhz. In the world of HD cables, no one can compete with Atlona quality. These cables have been certified for HDMI 1.3b, UL CL3 and RoHs for in wall use. Choose the best cable for your home theater. Choose Atlona Technologies.

Primarily used to connect DVD players, satellite, cable boxes, LCDs, projectors, Plasma displays, HDTVs and much more. Perfect for running the cable along the wall or under the rug or even inside the wall. Atlona Flat hdmi cables are paintable and therefore can match the color of the wall and be almost invisible.