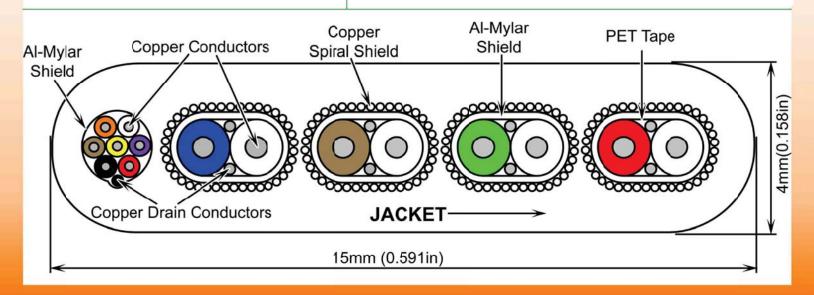

24k Gold plated connectors

24-26AWG High-Purity Oxygen Free Copper conductors

High-Density triple shielding for maximum rejection of EMI and RFI

Ultra Flexible, ROHS Rated, UL CL3 Certified