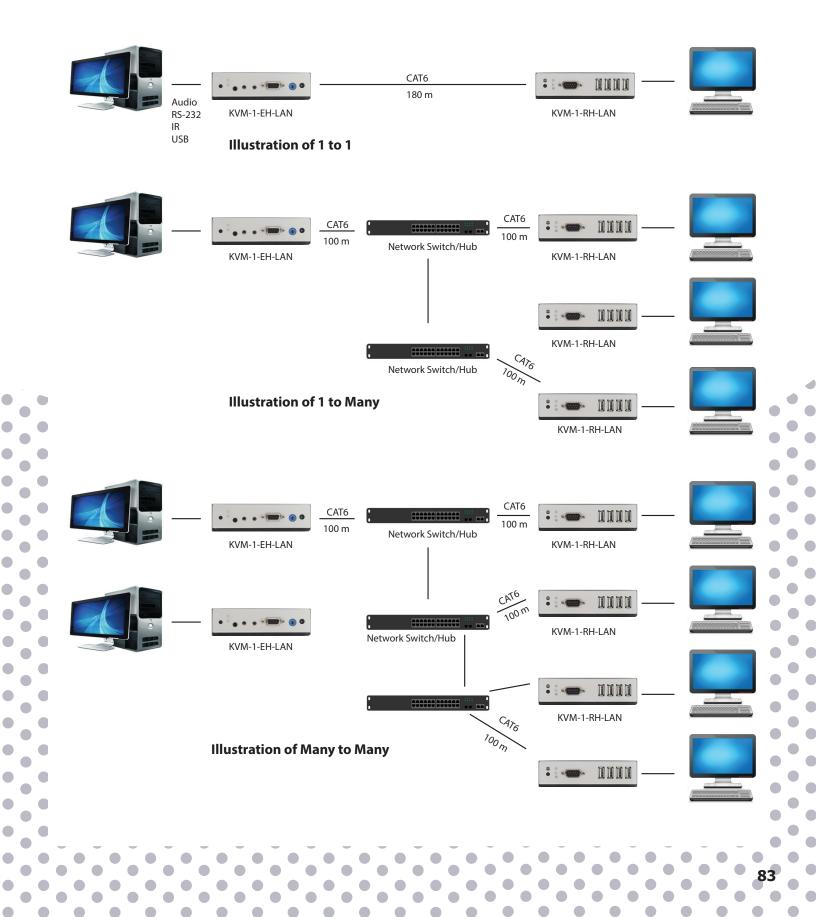

## • KVM Extender over Gigabit Ethernet network

- Extend HDMI, USB 2.0/1.1, RS-232, bi-directional audio, bi-directional IR over a single cable
- Built-in HDMI loop-out to eliminate the need for a splitter
- Supports bi-directional RS-232 comments at 115,200 baud rate, full duplex
- Receiver unit has 4 USB ports to easily extend peripherals such as flash drives, keyboard and mouse
- Supports HDMI resolutions up to 1920x1080P
- Compatible with HDCP 2.0
- Up to 16 transmitters and 200 receivers on the same network
- Up to 150 meters on CAT5E cables and 180 meters on CAT6
- Requires IGMP and Jumbo frame packets Gigabit switch/hub