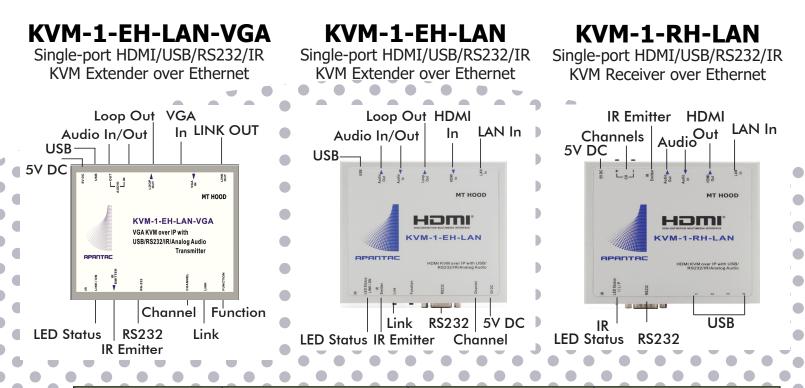

| MODEL                    | KVM-1-EH-LAN-VGA                                                                     | KVM-1-EH-LAN    | KVM-1-RH-LAN       |
|--------------------------|--------------------------------------------------------------------------------------|-----------------|--------------------|
| Description              | Transmitter                                                                          |                 | Receiver           |
| Input                    | VGA (Female)                                                                         | HDMI (Female)   | N/A                |
| Output                   | VGA (Female)                                                                         | HDMI (Female)   |                    |
| USB                      | Type B (Female)                                                                      | Type B (Female) | Type Ax 4 (Female) |
| RS-232                   | DB-9 Female                                                                          |                 |                    |
| IR                       | 3.5 mini Jack x 1                                                                    |                 |                    |
| Audio (Input / output)   | 3.5 min Jack x 2                                                                     |                 |                    |
| Video Selection          | Rotary dial x 1                                                                      |                 | Tact Switch x2     |
| Function Select button   | Tact switch x 2                                                                      |                 | N/A                |
| Ethernet Connections I/O | 1 x RJ45                                                                             |                 |                    |
| Maximum Distance         | Within a LAN: 100 meters. Point to point: 150 meter with CAT5E, 180 meters with CAT6 |                 |                    |
| Maximum Resolution       | 1080P/1920 x 1200                                                                    |                 |                    |
| Dimension                | 62 mm W x 113 mm D x 29 mm H                                                         |                 |                    |
| Power                    | DC 5V 2000 mA                                                                        |                 |                    |