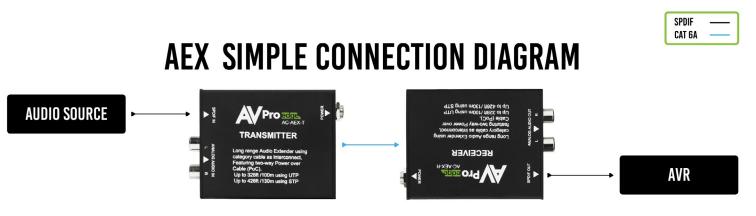

## AC-AEX-KIT Quick Start Guide

The AC-AEX-KIT is a basic solution for extending audio signals up to multichannel 5.1. Featuring Bidirectional POC and capable of sending both analog and digital up to 100 meters over traditional cat 5e and up to 130 meters over shielded cat 5e. The AEX also has a Dual Play function, allowing simultaneous playback on both the analog and digital output, regardless of input.

## Setup

- 1. Connect the audio Input source to desired input on the AC-AEX-T.
- 2. Set the Input Source switch to the desired input on the AC-AEX-T.
- 3. Connect the AC-AEX-T to the AC-AEX-R using Cat 5e or better.
- 4. Connect the AC-AEX-R to PC or similar device using the desired audio output(s).
- 5. Connect power to preferred device to provide power to both devices.