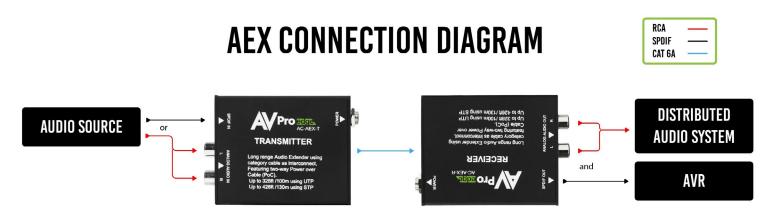

## AC-AEX-KIT Quick Start Guide

The AC-AEX-KIT is a basic solution for extending audio signals up to multichannel 5.1. Featuring Bidirectional POC and capable of sending both analog and digital up to 100 meters over traditional cat 5e and up to 130 meters over shielded cat 5e. The AEX also has a Dual Play function, allowing simultaneous playback on both the analog and digital output, regardless of input.

## Setup

- 1. Connect the audio Input source to desired input on the AC-AEX-T.
- 2. Set the Input Source switch to the desired input on the AC-AEX-T.
- 3. Connect the AC-AEX-T to the AC-AEX-R using Cat 5e or better.
- 4. Connect the AC-AEX-R to PC or similar device using the desired audio output(s).
- 5. Connect power to preferred device to provide power to both devices.