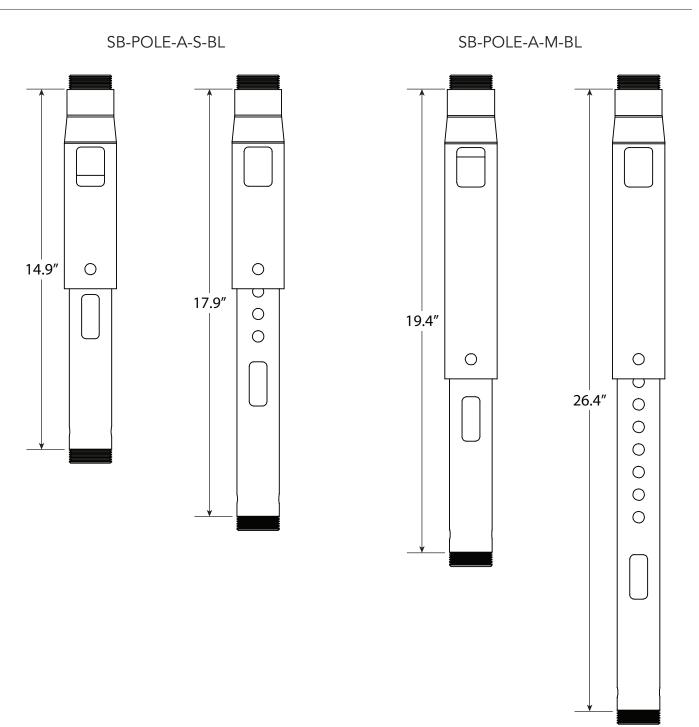

installation is complete, insert the through-bolt and secure it with the nut at the desired length.
- 3. Tighten all set screws using the included hex key.
- 4. Optional: route wiring through the pole and the wire access opening.

### LIFETIME LIMITED WARRANTY

SunBriteTV® Mounts have a Lifetime Limited Warranty. This warranty includes parts on all components found to be defective in material or workmanship under normal conditions of use. This warranty shall not apply to products which have been abused, modified or disassembled. Products to be repaired under this warranty must be returned to SunBriteTV or a designated service center with prior notification and an assigned return authorization (RA) number.

Technical Support 866.838.5052

© 2017 SunBriteTV® 170920-1320



# **DIMENSIONS**