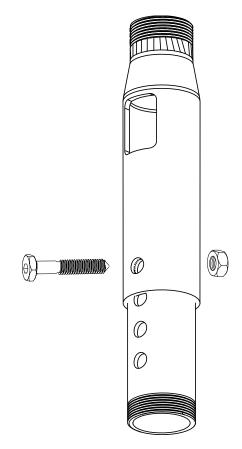

#### PACKAGE CONTENTS

- Inner/outer pole assembly (1)
- Lock Bolt
- Hex Key
- Set Screw

### **INSTALLATION**

- During ceiling mount assembly, thread the pole into the ceiling plate, then to the mount assembly.
- 2. Once installation is complete, insert the through-bolt and secure it with the nut at the desired length.
- 3. Tighten all set screws using the included hex key.
- 4. Optional: route wiring through the pole and the wire access opening.