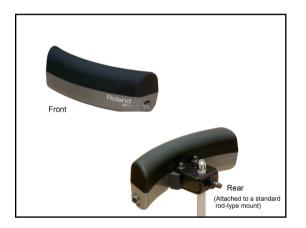

- Compact and reliable single-trigger pad
- Curved shape for mounting on a V-Pad or acoustic drum
- Quick and easy mounting through a drum tension rod; attachment parts for standard rod-type mounts included
- Internal design eliminates false triggering while playing surrounding drums and/or pads
- Use with a V-Drums module or SPD-series percussion pad to trigger sounds and control functions such as start/stop of backing songs and phrase loops, effects on/off, kit selection, tap tempo, and more
- Great way to add electronic triggering to any acoustic kit or additional triggering to a V-Drums set

## ★ Easily Incorporate Electronics with Acoustic Drums

The BT-1 is an easy and affordable way to integrate electronics with your acoustic kit. Unlike large round pads and inconvenient foot switches, the BT-1 blends seamlessly with your kit without adjusting your setup or playing style. Simply plug the BT-1 into a trigger input on a V-Drums module or SPD-series percussion pad and enjoy a universe of new possibilities that Roland electronic percussion brings.