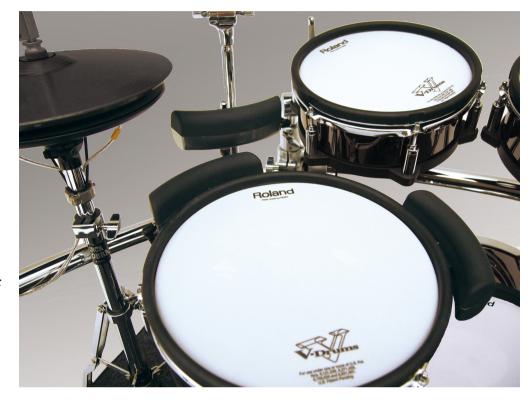

# Versatile Add-On Trigger Pad for V-Pads and Acoustic Drums

The compact and affordable BT-1 Bar Trigger Pad makes it easy to add electronic triggering to any drum kit. With a curved shape that mounts on the side of a V-Drums V-Pad or acoustic drum, it provides convenient playing access without disturbing your existing kit layout. The BT-1 is great not only for playing sounds in a V-Drums module or SPD-series percussion pad, but also for convenient control of a variety of functions like start/stop of backing songs and phrase loops, and much more.

### X Additional Triggering for V-Drums Kits

If you're a V-Drums player, the compact BT-1 makes it simple to incorporate additional triggers without having to add more pads. This gives you access to additional sounds, as well as convenient control of an enormous range of performance features in your V-Drums module or an SPD-series percussion pad. And with its small size, it's easy to add additional BT-1s as needed to continuously expand the expressive power of your Roland percussion rig.

## ★ Easily Incorporate Electronics with Acoustic Drums

The BT-1 is an easy and affordable way to integrate electronics with your acoustic kit. Unlike large round pads and inconvenient foot switches, the BT-1 blends seamlessly with your kit without adjusting your setup or playing style. Simply plug the BT-1 into a trigger input on a V-Drums module or SPD-series percussion pad and enjoy a universe of new possibilities that Roland electronic percussion brings.