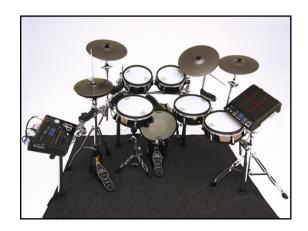

### X Additional Triggering for V-Drums Kits

If you're a V-Drums player, the compact BT-1 makes it simple to incorporate additional triggers without having to add more pads. This gives you access to additional sounds, as well as convenient control of an enormous range of performance features in your V-Drums module or an SPD-series percussion pad. And with its small size, it's easy to add additional BT-1s as needed to continuously expand the expressive power of your Roland percussion rig.

## ★ Easily Incorporate Electronics with Acoustic Drums

The BT-1 is an easy and affordable way to integrate electronics with your acoustic kit. Unlike large round pads and inconvenient foot switches, the BT-1 blends seamlessly with your kit without adjusting your setup or playing style. Simply plug the BT-1 into a trigger input on a V-Drums module or SPD-series percussion pad and enjoy a universe of new possibilities that Roland electronic percussion brings.