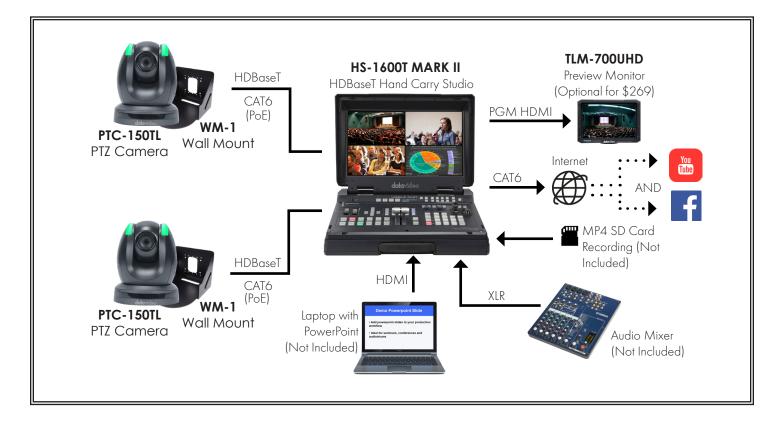

# Datavideo products included in the workflow.

#### HS-1600T MARK II 4-Channel HD/SD HDBaseT Portable Video Streaming Studio

PTC-150TL 2-30X PTZ Camera

WM-1 2 WM-1'S FREE WITH PACKAGE

CAT6 (CB-CAT6-100) 2 - 100FT Cables

Promotional pricing is for **US and Canada only** Total MSRP

\$12,199 USD

### Products not included in this package

SD CARD

TLM-700UHD XLR CABLE

**ROUTER** 

**ETHERNET** AUDIO **MIXER CABLE** 

**LAPTOP** 

2 - SHORT **HDMI CABLES** 