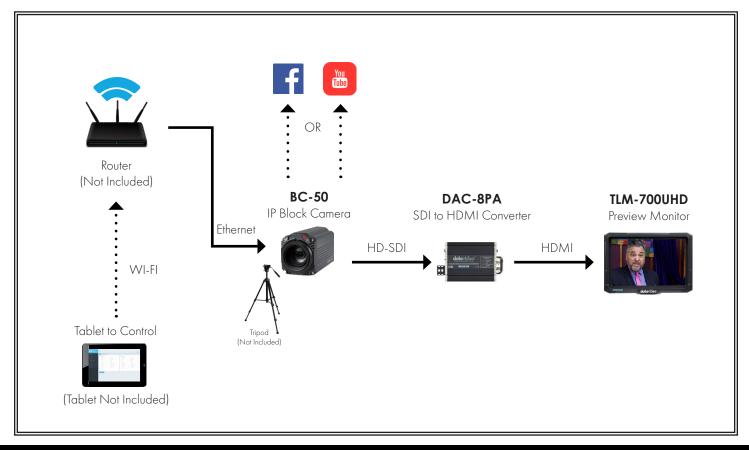

#### 1 BLOCK CAMERA WORKFLOW

### Datavideo products included in the workflow.

BC-50 IP Block Camera

SDI Cable (CASDI-50)
1 - 50FT Long Cable
FREE WITH PACKAGE

Promotional pricing is for US and Canada only Total MSRP

**TLM-700UHD**4K LCD Monitor

**DAC-8PA**1 - SDI to HDMI Converter

\$1,475 USD