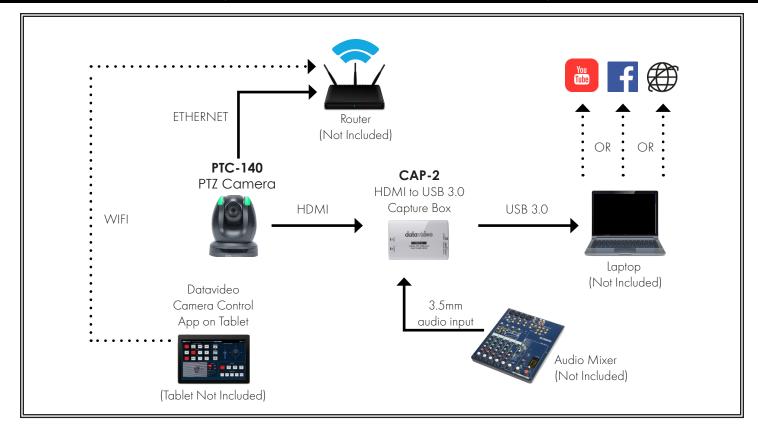

# Datavideo products included in the workflow.

PTC-140 1 - 20X PTZ Camera

**CAP-2**1 HDMI to USB 3.0
Capture Box

**CB-HDMI-35**1 - 35ft High Speed HDMI Cable

Promotional pricing is for US and Canada only Total MSRP

\$1,665 USD

### Products not included in this package

**TABLET** 

ROUTER