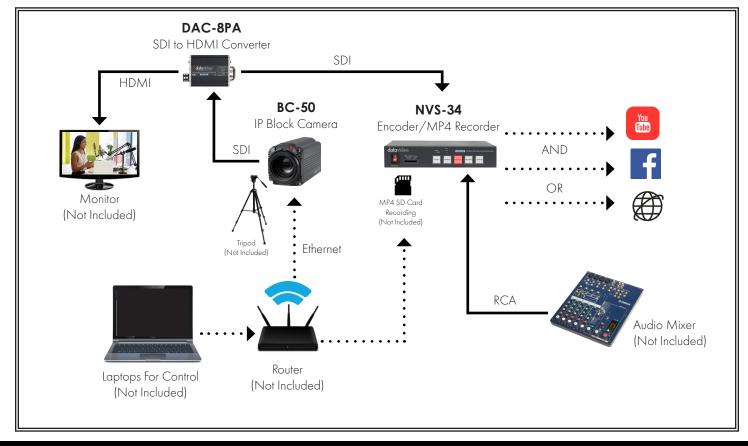

# Datavideo products included in the workflow.

BC-50
IP Block Camera

**SDI Cable (CASDI-50)** 1 - 50FT Long Cable FREE WITH PACKAGE

Promotional pricing is for US and Canada only

**Total MSRP** 

\$1,859 USD

NVS-34 Encoder/MP4 Recorder