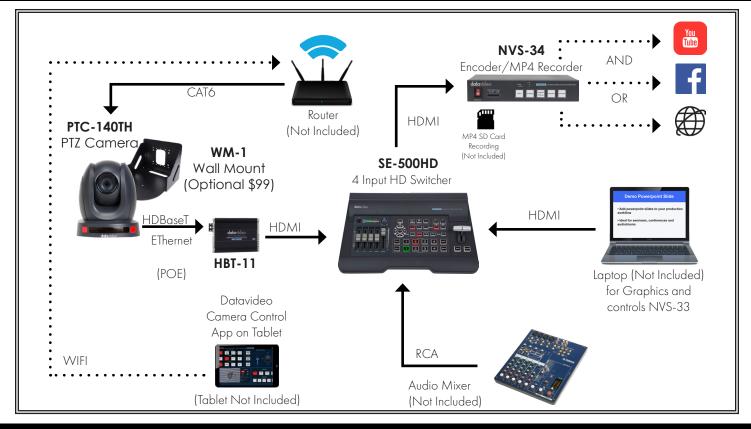

### Datavideo products included in the workflow.

**SE-500HD**4 Input HD Switcher

NVS-34 Encoder/MP4 Recorder

PTC-140TH
1 - 20X PTZ Camera
1 - HBT-11 HDBaseT
Receiver Box

CAT6 (CB-CAT6-100)
1 - 100FT Long Cables

Promotional pricing is for US and Canada only
Total MSRP

\$4,159 USD

# Products not included in this package

SD CARD

2 - CAT6 AUDIO
CABLES MIXER

O 3 - SHORT R HDMI

**CABLES** 

www.datavideo.com