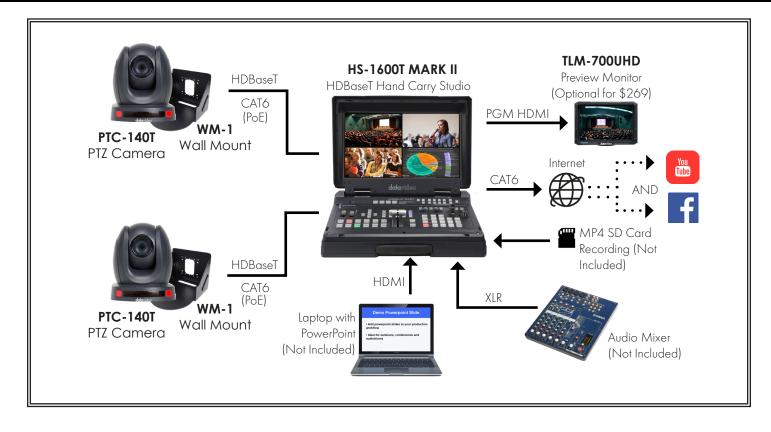

#### HS-1600T MARK II 4-Channel HD/SD HDBaseT Portable Video Streaming Studio

WM-1 2 WM-1'S FREE WITH PACKAGE

CAT6 (CB-CAT6-100) 2 - 100FT Cables

Promotional pricing is for **US and Canada only** 

> **Total MSRP** \$9,099 USD

# Products not included in this package

**LAPTOP** 

SD CARD

TLM-700UHD XLR CABLE

**ROUTER** 

**ETHERNET** AUDIO **MIXER CABLE** 

2 - SHORT **HDMI CABLES** 