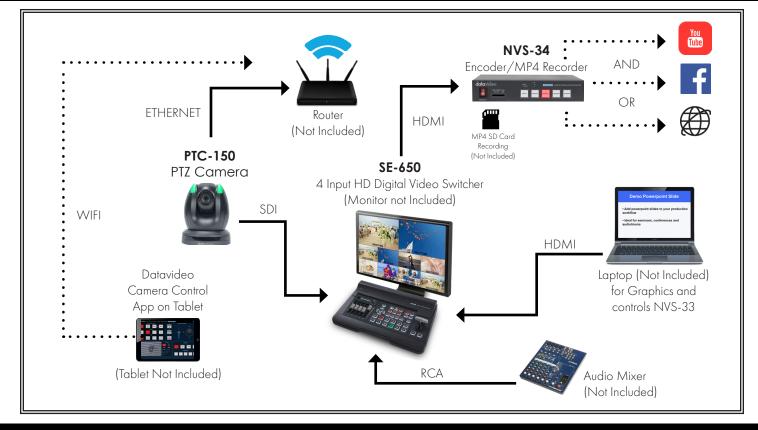

### Datavideo products included in the workflow.

SE-650 4 Input HD Digital Video Switcher

**NVS-34** Encoder/MP4 Recorder Promotional pricing is for US and Canada only **Total MSRP** 

**MIXER** 

PTC-150 1 - 30X PTZ Camera

1 - 50FT Long Cable FREE WITH PACKAGE

SDI Cable (CASDI-50) Add an additional PTC-150 for only **\$2,799** USD

# Products not included in this package

SD CARD

**TABLET** 

**CABLES** 

3 - SHORT **HDMI CABLES** 