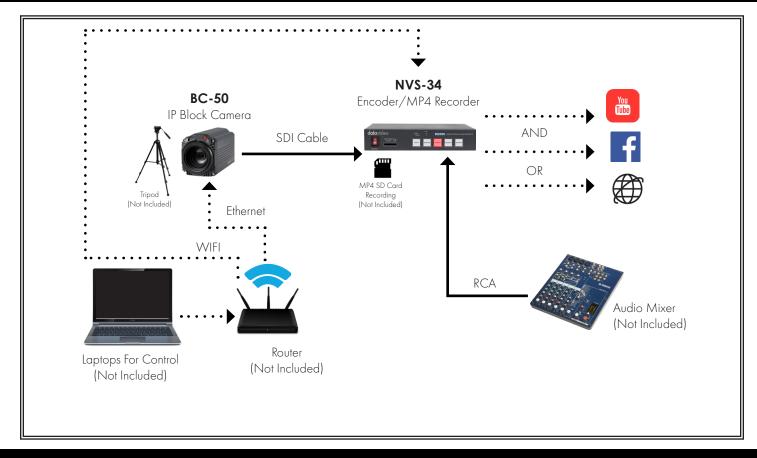

#### 1 BLOCK CAMERA WORKFLOW

# Datavideo products included in the workflow.

BC-50
IP Block Camera

**SDI Cable (CASDI-50)** 1 - 50FT Long Cable FREE WITH PACKAGE

Promotional pricing is for US and Canada only

**Total MSRP** 

\$1,859 USD

NVS-34 Encoder/MP4 Recorder