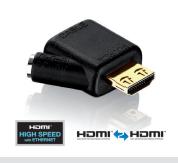

## High Speed HDMI to HDMI Power Adapter with external power supply

Due to its high reliability, the PureInstall Series HDMI to HDMI Power Adapter PI075 with external power supply particularly suited for professional applications and installations. The adapter facilitates the connection between two HDMI cables while guaranteeing the safety of the data transmission via an external power supply.