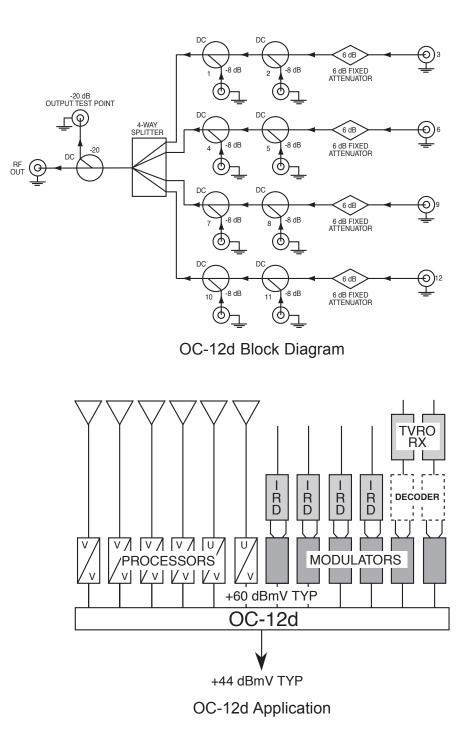

## Description

The Blonder Tongue OC-12d is a 5 - 1000 MHz passive output combiner with twelve broadband input ports. It is used in headends to combine up to twelve modulators and/or processors.

The OC-12d features high isolation between ports and a low net combining loss from each of the twelve inputs. A -20 dB test jack on the front panel permits testing without removing the unit from the headend. Headend output levels may be conveniently adjusted without disconnecting any equipment.

Two or more units may be used to provide more than twelve channels in larger systems (i.e. 36, 48, and 60).

The OC-12d is a compact, 1.75" high unit designed for mounting in a standard 19" EIA rack.

#### Electrical

Frequency Response: 5-1000 MHz Insertion Loss 5-40 MHz: 17.6 dB 40-1000 MHz: 18.2 dB Input Return Loss 5-40 MHz: 26 dB 40-1000 MHz: 20 dB **Output Return Loss** 5-40 MHz: 9 dB 40-1000 MHz: 16 dB Isolation Between Ports: (1 & 2 or 3 & 4 or 5 & 6 or 7 & 8) 5 to 40 MHz: 38 dB 40 to 1000 MHz: 38 dB Isolation Between any Combination of: (1-2 & 3-4, 5-6 & 7-8, 9-10 & 11-12) 5 to 40 MHz: 55 dB 40 to 1000 MHz: 65 dB

Flatness: ±0.2 dB relative to slope Slope (5-1000 MHz): -1.5 dB Test Jack: -20 dB Impedance: 75 Ohm

#### Mechanical

Dimensions (W x H x D): 19 x 1.75 x 15.25 in. Shipping Weight: 7.0 lbs. Connections "F" Type Input: 12 Output: 1 Test: 1 (Front Panel)

## Testing

The performance of the OC-12d can be checked at the -20 dB test jack (located on the front panel) without interrupting service. A standard 75 Ohm "F" type connector is used.