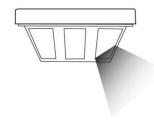

## USER'S MANUAL IR Covert Camera (Smoke Detector)





CAUTION : TO REDUCE THE RISK OF ELECTRIC SHOCK, DO NOT REMOVE COVER NOT USER SERVICEABLE PARTS INSIDE REFER SERVICING TO QUALIFIED SERVICE PERSONNEL

## Dimensions





Cable

**Basic Cable** 



## Installation











## Specifications

| TV System             |                | NTSC                                | PAL       |  |
|-----------------------|----------------|-------------------------------------|-----------|--|
| Number of Pixels      | н              | 976                                 | 976       |  |
|                       | V              | 494                                 | 582       |  |
| Scanning Frequency    | н              | 15.734KHz                           | 15.625KHz |  |
|                       | V              | 59.94Hz                             | 50Hz      |  |
| Horizontal Resolution | Color          | 700 TV Line                         |           |  |
| Image Pick-up Device  |                | 1/3" Sony Super HAD II Color CCD    |           |  |
| Scann