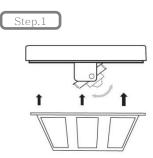

## USER'S MANUAL IR Covert Camera (Smoke Detector)





CAUTION : TO REDUCE THE RISK OF ELECTRIC SHOCK, DO NOT REMOVE COVER NOT USER SERVICEABLE PARTS INSIDE REFER SERVICING TO QUALIFIED SERVICE PERSONNEL

## Dimensions





Cable

**Basic Cable** 



## Installation











## Specifications

| TV System             |                | NTSC                                | PAL       |  |
|-----------------------|----------------|-------------------------------------|-----------|--|
| Number of Pixels      | н              | 976                                 | 976       |  |
|                       | V              | 494                                 | 582       |  |
| Scanning Frequency    | н              | 15.734KHz                           | 15.625KHz |  |
|                       | V              | 59.94Hz                             | 50Hz      |  |
| Horizontal Resolution | Color          | 700 TV Line                         |           |  |
| Image Pick-up Device  |                | 1/3" Sony Super HAD II Color CCD    |           |  |
| S