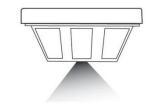

## USER'S MANUAL IR Covert Camera (Smoke Detector)





CAUTION : TO REDUCE THE RISK OF ELECTRIC SHOCK, DO NOT REMOVE COVER NOT USER SERVICEABLE PARTS INSIDE REFER SERVICING TO QUALIFIED SERVICE PERSONNEL

## Dimensions





Cable

**Basic Cable** 



## Installation











## Specifications

| TV System             |                | NTSC                                | PAL       |  |
|-----------------------|----------------|-------------------------------------|-----------|--|
| Number of Pixels      | н              | 976                                 | 976       |  |
|                       | V              | 494                                 | 582       |  |
| Scanning Frequency    | н              | 15.734KHz                           | 15.625KHz |  |
|                       | V              | 59.94Hz                             | 50Hz      |  |
| Horizontal Resolution | Color          | 700 TV Line                         |           |  |
| Image Pick-up Device  |                | 1/3" Sony Super HAD II Color CCD    |           |  |
| Scanning