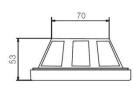

## Dimensions

Cable

**Basic Cable** 

## Specifications

| TV System             |                | NTSC                                | PAL       |  |
|-----------------------|----------------|-------------------------------------|-----------|--|
| Number of Pixels      | н              | 976                                 | 976       |  |
|                       | V              | 494                                 | 582       |  |
| Scanning Frequency    | н              | 15.734KHz                           | 15.625KHz |  |
|                       | V              | 59.94Hz                             | 50Hz      |  |
| Horizontal Resolution | Color          | 700 TV Line                         |           |  |
| Image Pick-up Device  |                | 1/3" Sony Super HAD II Color CCD    |           |  |
| Scanning System       |                | 2:1 Interlace                       |           |  |
| S/N Ratio (AGC Off)   | More Than 52dB |                                     |           |  |
| Min. Sensitivity      |                | 0.1 Lux (F 1.2)                     |           |  |
| Gamma Correction      |                | 0.45 Approx.                        |           |  |
| Gain Control          |                | Automatic                           |           |  |
| Video Output          |                | Composite Video 1.0Vp-p/75 $\Omega$ |           |  |
| Lens                  |                | Pinhole Lens 3.7mm                  |           |  |
| Power Source          |                | DC 12V 500mA Regulated Power Supply |           |  |
| Power Consumption     |                | MAX 2.0W                            |           |  |
| Operating Temp.       |                | -10°C ~ +50°C                       |           |  |
| Dimensions (mm)       |                | 125mm(D) X 53mm(L)                  |           |  |
| Weight/g              |                | 130g                                |           |  |