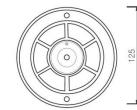

## Dimensions

Cable

**Basic Cable** 

## Specifications

| TV System             |                | NTSC                                | PAL       |  |
|-----------------------|----------------|-------------------------------------|-----------|--|
| Number of Pixels      | н              | 976                                 | 976       |  |
|                       | V              | 494                                 | 582       |  |
| Scanning Frequency    | н              | 15.734KHz                           | 15.625KHz |  |
|                       | V              | 59.94Hz                             | 50Hz      |  |
| Horizontal Resolution | Color          | 700 TV Line                         |           |  |
| Image Pick-up Device  |                | 1/3" Sony Super HAD II Color CCD    |           |  |
| Scanning System       |                | 2:1 Interlace                       |           |  |
| S/N Ratio (AGC Off)   | More Than 52dB |                                     |           |  |
| Min. Sensitivity      |                | 0.1 Lux (F 1.2)                     |           |  |
| Gamma Correction      |                | 0.45 Approx.                        |           |  |
| Gain Control          |                | Automatic                           |           |  |
| Video Output          |                | Composite Video 1.0Vp-p/75 $\Omega$ |           |  |
| Lens                  |                | Pinhole Lens 3.7mm                  |           |  |
| Power Source          |                | DC 12V 500mA Regulated Power Supply |           |  |
| Power Consumption     |                | MAX 2.0W                            |           |  |
| Operating Temp.       |                | -10°C ~ +50°C                       |           |  |
| Dimensions (mm)       |                | 125mm(D) X 53mm(L)                  |           |  |
| Weight/g              |                | 130g                                |           |  |