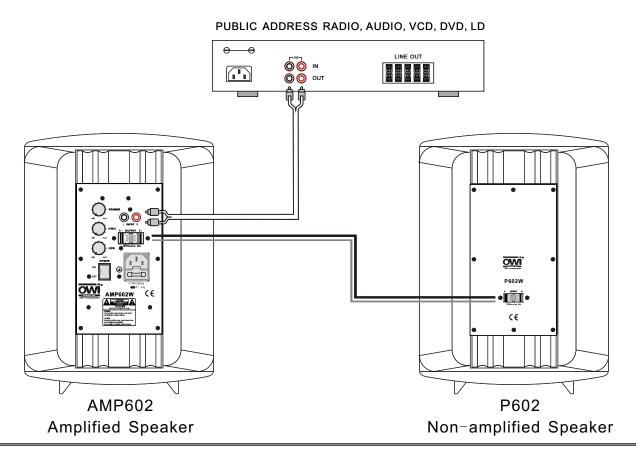

### □ WIRING INSTRUCTION

(Please see mounting instructions on the reverse side)

## INSTALLATION INSTRUCTIONS AMP602-2W & AMP602-2B

- 1) When mounting speakers, use the mounting bracket as a template for marking and drilling three holes.
- 2) Assemble mounting screws, spring washers, flat washers and nuts to attach mounting brackets to mounting surface. Note that:- Screws, washers and nuts provided are for mounting the cabinet from both sides of the mounting location. For any other type of mounting, please consult your local hardware store for appropriate mounting screws.
- 3) Follow installation directions included with your amplifier (or receiver). Strip 1/2" (12mm) of insulation from each of the two conductors of the wire to expose the bare metal and twist each into a single strand. [Connect the speaker wire to the terminals using the (+) as RED and the (-) as the BLACK].
- 4) Adjust position of the speaker to obtain the desired sound dispersion.