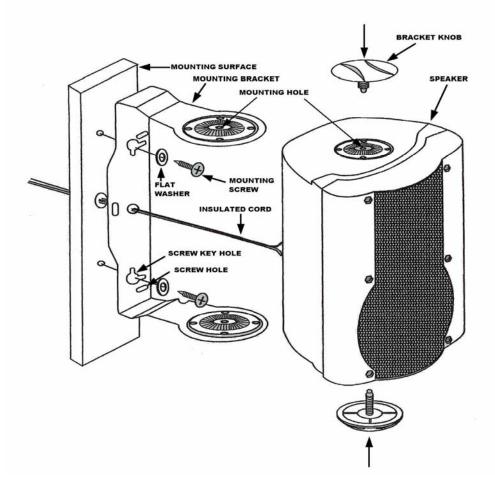

## INSTALLATION INSTRUCTIONS AMP602-2W & AMP602-2B

- 1) When mounting speakers, use the mounting bracket as a template for marking and drilling three holes.
- 2) Assemble mounting screws, spring washers, flat washers and nuts to attach mounting brackets to mounting surface. Note that:- Screws, washers and nuts provided are for mounting the cabinet from both sides of the mounting location. For any other type of mounting, please consult your local hardware store for appropriate mounting screws.
- 3) Follow installation directions included with your amplifier (or receiver). Strip 1/2" (12mm) of insulation from each of the two conductors of the wire to expose the bare metal and twist each into a single strand. [Connect the speaker wire to the terminals using the (+) as RED and the (-) as the BLACK].
- 4) Adjust position of the speaker to obtain the desired sound dispersion.

#### PARTS INCLUDED:

Mounting bracket 2 each
Bracket knob 4 each
Mounting screw 4 each
Flat washer 4 each
Speakers 2 each