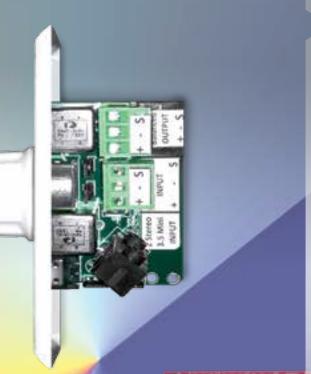

# LINE LEVEL, Stereo/Mono Volume Control

PERFECT ACCESSORY FOR OWI SELF-AMPLIFIED SPEAKERS

FRONT VIEW

BACK VIEW

## **FEATURES**

- One Line Level Volume Control for Either Stereo or Mono
- 3 Each 3.5 Mini Stereo Jacks
- Built-In Stereo Combiner
- Hum Eliminator Feature
- CAT5 Audio Output
- Single Balanced Mono Output
- Wall Mounted Fits Perfectly into a Single Gang Box
- Perfect Accessory for OWI Self-Amplified Speakers
- Available in White

#### **GENERAL SPECIFICATIONS**

| MODEL NUMBER:         | AMPSTVCW                                                           |
|-----------------------|--------------------------------------------------------------------|
| Description:          | Line Level, Stereo/Mono Volume Control                             |
| Impedance:            | 10 Κ Ω                                                             |
| Mounting:             | Via Volume Threaded Shaft                                          |
| Attenuation:          | 66 dB                                                              |
| Loss at Full Volume:  | <1 dB                                                              |
| Compatible with:      | OWI Amplified Speakers                                             |
| Wiring Configuration: | Balanced or Single Ended. Cable Length is Limited to Single Ended. |
| Shielding:            | Multiple Steel Wrap                                                |
| Color:                | White                                                              |
| Warranty:             | 1 Year                                                             |