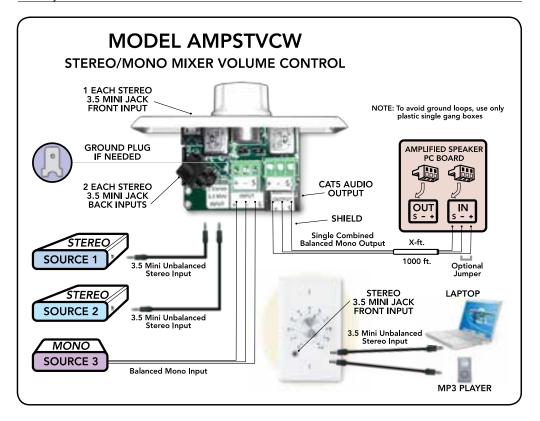

# **AMPSTVCW**

# LINE LEVEL, STEREO/MONO VOLUME CONTROL

PERFECT ACCESSORY FOR OWI SELF-AMPLIFIED SPEAKERS

- QUIET RELIABLE PERFORMANCE
- MULTIPLE INPUTS FOR INCREASED FLEXIBILITY OF APPLICATIONS
- HUM ELIMINATOR BUILT IN
- BUILT-IN STEREO COMBINER
- CAT5 AUDIO OUTPUT
- MADE IN THE U.S.A.
- FACTORY SUPPORT FOR THE LIFE OF PRODUCT

## **FEATURES**

- One Line Level Volume Control for Either Stereo or Mono
- 3 Each 3.5 Mini Stereo Jacks
- Built-In Stereo Combiner
- Hum Eliminator Feature
- CAT5 Audio Output
- Single Balanced Mono Output
- Wall Mounted Fits Perfectly into a Single Gang Box
- Perfect Accessory for OWI Self-Amplified Speakers
- Available in White

#### **GENERAL SPECIFICATIONS**

| MODEL NUMBER:         | AMPSTVCW                                                           |
|-----------------------|--------------------------------------------------------------------|
| Description:          | Line Level, Stereo/Mono Volume Control                             |
| Impedance:            | 10 Κ Ω                                                             |
| Mounting:             | Via Volume Threaded Shaft                                          |
| Attenuation:          | 66 dB                                                              |
| Loss at Full Volume:  | <1 dB                                                              |
| Compatible with:      | OWI Amplified Speakers                                             |
| Wiring Configuration: | Balanced or Single Ended. Cable Length is Limited to Single Ended. |
| Shielding:            | Multiple Steel Wrap                                                |
| Color:                | White                                                              |
| Warranty:             | 1 Year                                                             |