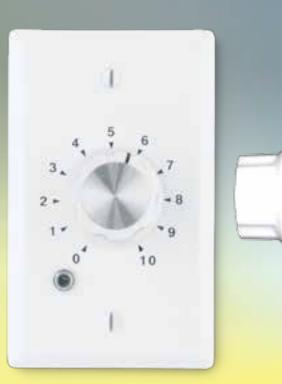

# LINE LEVEL, Stereo/Mono Volume Control

PERFECT ACCESSORY FOR OWI SELF-AMPLIFIED SPEAKERS

FRONT VIEW

BACK VIEW

## **FEATURES**

- One Line Level Volume Control for Either Stereo or Mono
- 3 Each 3.5 Mini Stereo Jacks
- Built-In Stereo Combiner
- Hum Eliminator Feature
- CAT5 Audio Output
- Single Balanced Mono Output
- Wall Mounted Fits Perfectly into a Single Gang Box
- Perfect Accessory for OWI Self-Amplified Speakers
- Available in White

#### **GENERAL SPECIFICATIONS**

| MODEL NUMBER:         | AMPSTVCW                                                           |
|-----------------------|--------------------------------------------------------------------|
| Description:          | Line Level, Stereo/Mono Volume Control                             |
| Impedance:            | 10 Κ Ω                                                             |
| Mounting:             | Via Volume Threaded Shaft                                          |
| Attenuation:          | 66 dB                                                              |
| Loss at Full Volume:  | <1 dB                                                              |
| Compatible with:      | OWI Amplified Speakers                                             |
| Wiring Configuration: | Balanced or Single Ended. Cable Length is Limited to Single Ended. |
| Shielding:            | Multiple Steel Wrap                                                |
| Color:                | White                                                              |
| Warranty:             | 1 Year                                                             |